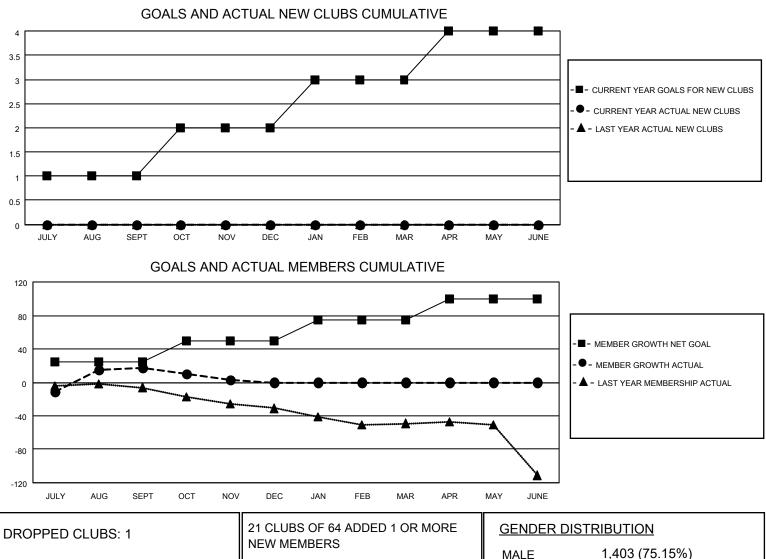

## LOCATION WISCONSIN

District 27 B1

Results as of: 11/30/2020

| Clubs                 |               |           |               | Members               |                           |                         |                                                    |  |  |
|-----------------------|---------------|-----------|---------------|-----------------------|---------------------------|-------------------------|----------------------------------------------------|--|--|
| RESULTS FOR 2020-2021 |               |           |               | RESULTS FOR 2020-2021 |                           |                         |                                                    |  |  |
| QUARTER               | NEW CLUB GOAL | NEW CLUBS | DROPPED CLUBS | QUARTER               | IEMBER GROWTH NET<br>GOAL | MEMBER GROWTH<br>ACTUAL | DROPPED<br>MEMBERS ACTUAL<br>(including transfers) |  |  |
| JULY/AUG/SEPT         | 1             | 0         | 1             | JULY/AUG/SEP          | т 25                      | 72                      | 41                                                 |  |  |
| OCT/NOV/DEC           | 1             | 0         | 0             | OCT/NOV/DEC           | 25                        | 13                      | 27                                                 |  |  |
| JAN/FEB/MAR           | 1             | 0         | 0             | JAN/FEB/MAR           | 25                        | 0                       | 0                                                  |  |  |
| APR/MAY/JUNE          | 1             | 0         | 0             | APR/MAY/JUNE          | 25                        | 0                       | 0                                                  |  |  |